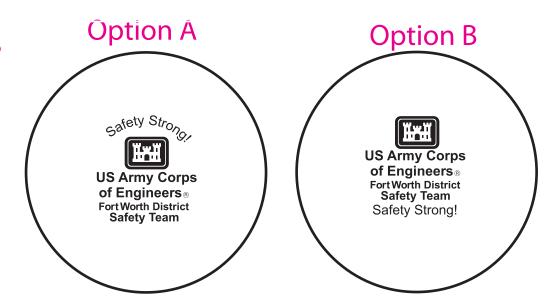

## Actual Size of Imprint

Please note there are two options. Please chose A or B when approving.