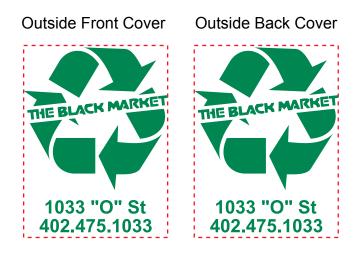

Order#: 116470 <u>Product</u>: Custom Mending Pocket Pack <u>Item #</u>: 1010-103874 <u>Imprint Method</u>: Offset Green 348

## Please note imprint location has been modified to Standard Imprint Area: Outside Front Cover and Outside Back Cover (Standard): 1-1/2"w x 2"h each location