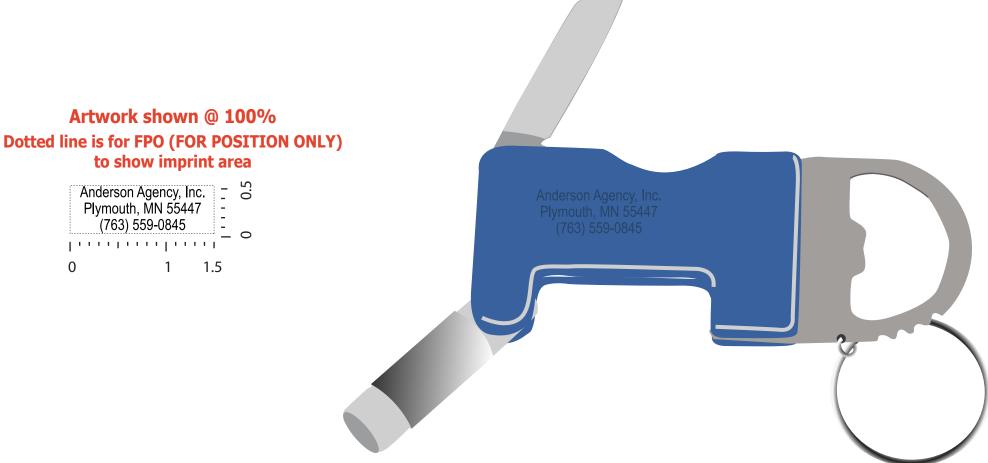

Order#:116467

Product: Aluminum Pocket Pal with LED Light

Item #:1097-300401

Imprint Method: Laser Engrave on the First Side

eProof REVISED

## \*\*\*IMPORTANT INFORMATION\*\*\* (PLEASE READ)

Please proof carefully for spelling errors, omissions, and layout accuracy. It is your responsibility to correct any errors. Garrett Specialties assumes no responsibility for errors after a proof has been authorized to print. Please note changes or revisions to your proof from your original instructions may cause revision in your ship date. Delays in paper proof approval also may require a change in your schedule ship dates. Occasionally, some fax machines may distort the image. Please pay close attention to numbers.

It is imperative that you view your e-proof and submit your approval and/or changes promptly to maintain your anticipated delivery date.

Please keep in mind that this virtual proof is not a printed sample of your artwork on our product. The size and placement of the artwork may vary from this proof when actually printed on the product. Carefully review the attached proof for verification of copy & layout.