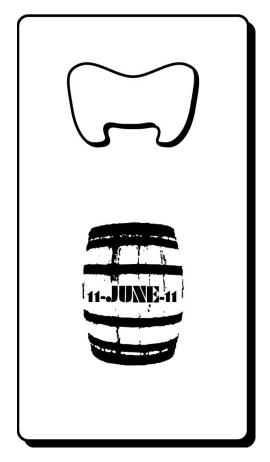

Order#:116465

Product: Stainless Credit Card Size Bottle Opener

<u>Item #</u>:1067-105259

Imprint Method: (Laser Engrave on the Opener Top Centered Below Opener.)