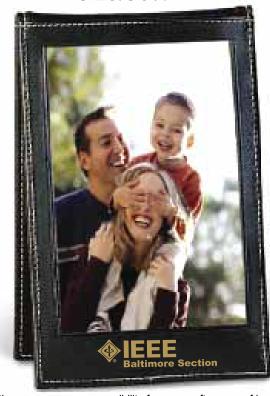

When approving please choose an option A or B, of where you want your logo imprinted.

Order#:116453

Product:Leather Easel Frame

<u>Item #</u>: 1092-302212

Imprint Method: (Screen Print on the On Front.)-Gold 874

**eProof** 

**ACTUAL SIZE** 

OPTION B Size: 50%

**OPTION A** Size: 50%