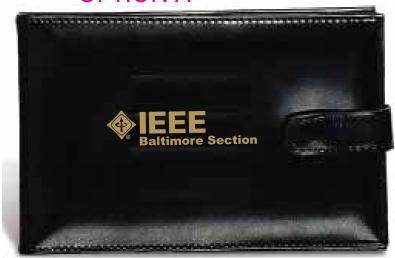

When approving please choose an option A or B, of where you want your logo imprinted.

Order#:116453

Product:Leather Easel Frame

<u>Item #</u>: 1092-302212

Imprint Method: (Screen Print on the On Front.)-Gold 874

**eProof** 

**ACTUAL SIZE** 

OPTION B Size: 50%

**OPTION A** Size: 50%