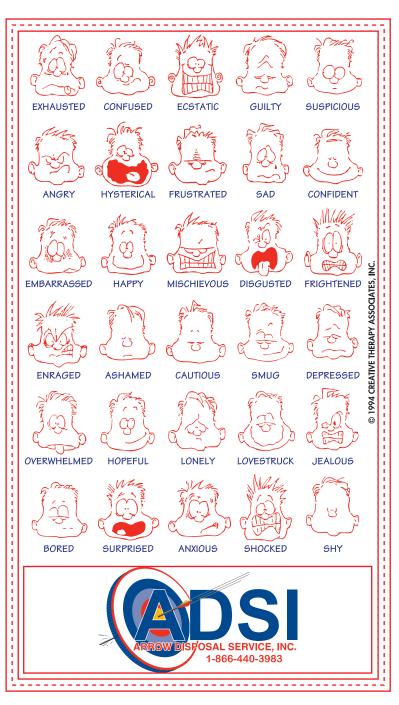

Order#:116442

Product: Mood Magnet Item #:1104-100583

<u>Imprint Method</u>:(Digital Label on the Four Color Process-Bottom Front.)