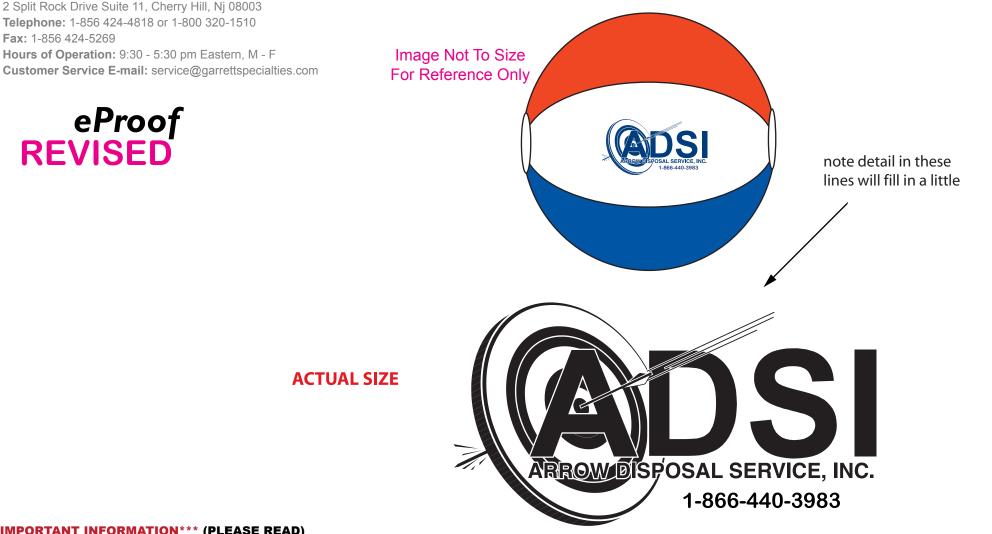

Order#:116442 Product:RWB Beach Ball 16 Inch Item #:1092-302116 Imprint Method: (Screen Print on the First White Panel.), Dark Blue 281

It is imperative that you view your e-proof and submit your approval and/or changes promptly to maintain your anticipated delivery date.

Please keep in mind that this virtual proof is not a printed sample of your artwork on our product. The size and placement of the artwork may vary from this proof when actually printed on the product. Carefully review the attached proof for verification of copy & layout.