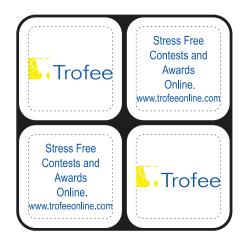

Order#:116426

Product: Rubik's 4 Panel Full Cube

Item #:1097-301473

Imprint Method: Screen Print on

the White Panel

Imprint Colors: Pantone Yellow

and Reflex Blue

Customer Service E-mail: service@garrettspecialties.com

Item shown @ 60% Enlarge @ 166.7% to see actual size

Artwork shown @ 100%

Dotted line is for FPO (FOR POSITION ONLY)

to show imprint area