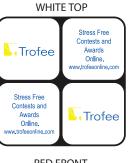

Order#:116426

Product: Rubik's 4 Panel Full Cube

Item #:1097-301473

Imprint Method: Screen Print on

the White Panel

Imprint Colors: Pantone Yellow

and Reflex Blue

Customer Service E-mail: service@garrettspecialties.com

Item shown @ 60% Enlarge @ 166.7% to see actual size

Artwork shown @ 100%

Dotted line is for FPO (FOR POSITION ONLY)

to show imprint area