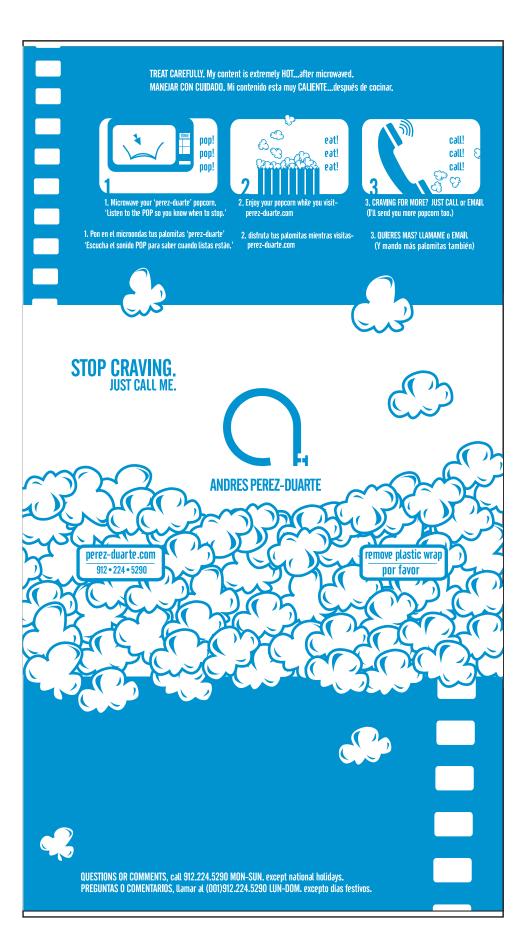

Order#:116420

Product: Microwave Popcorn

Item #:1008-102672

Imprint Method:Pad Print on the Front.

Imprint Color: Process Blue

Bag Color: White Popcorn: Buter Lite

Actual Size of Imprint
Black Box and teal box Do Not Print