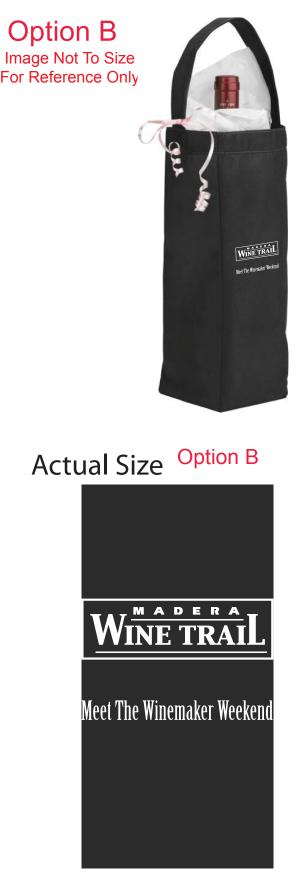

Order#:116412 <u>Product</u>:Reusable Bottle Tote, Black <u>Item #</u>:1305-108022 <u>Imprint Method</u>:Screen print on the center front, White Imprint

## PLEASE CHOOSE OPTION A OR B WHEN APPROVING.