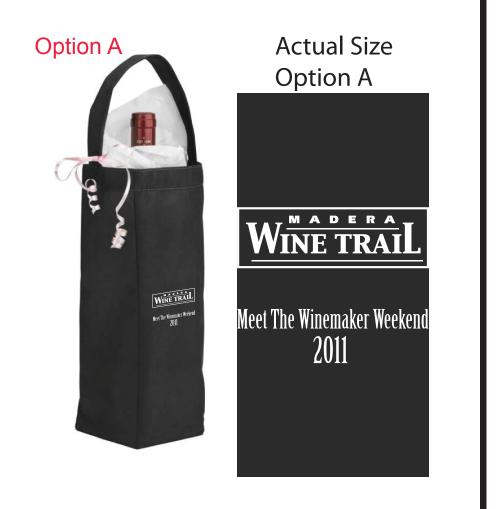

Order#:116412 <u>Product</u>:Reusable Bottle Tote, Black <u>Item #</u>:1305-108022 <u>Imprint Method</u>:Screen print on the center front, White Imprint

## PLEASE CHOOSE OPTION A OR B WHEN APPROVING.