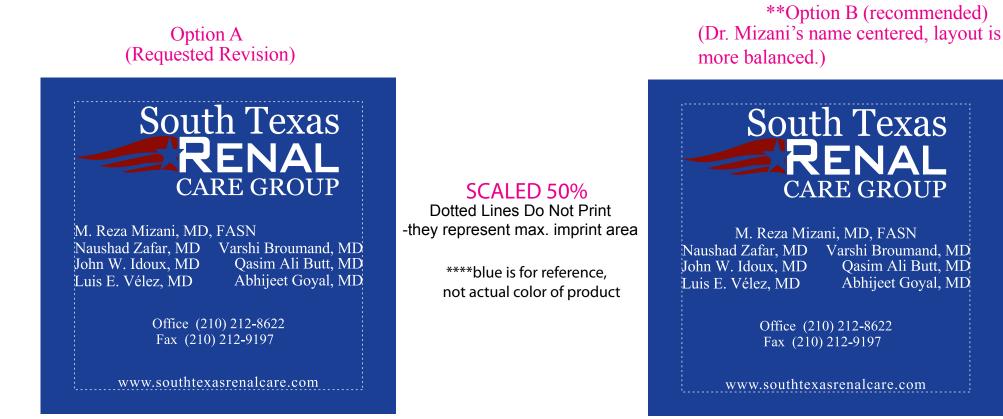

2 Split Rock Drive Suite 11, Cherry Hill, Nj 08003 Telephone: 1-856 424-4818 or 1-800 320-1510 Fax: 1-856 424-5269 Hours of Operation: 9:30 - 5:30 pm Eastern, M - F Customer Service E-mail: service@garrettspecialties.com Order#:116407 <u>Product</u>:Value Plus Classic Card File, Royal <u>Item #</u>:1039-300063 <u>Imprint Method</u>:Hot Stamp on the Front Bottom Cover <u>2 Color Imprint</u>:Cardinal Red 201 White

## eProof REVISED 3

## Please chose an option when approving: A or B?



## \*\*\*IMPORTANT INFORMATION\*\*\* (PLEASE READ)

Please proof carefully for spelling errors, omissions, and layout accuracy. It is your responsibility to correct any errors. Garrett Specialties assumes no responsibility for errors after a proof has been authorized to print. Please note changes or revisions to your proof from your original instructions may cause revision in your ship date. Delays in paper proof approval also may require a change in your schedule ship dates. Occasionally, some fax machines may distort the image. Please pay close attention to numbers.

It is imperative that you view your e-proof and submit your approval and/or changes promptly to maintain your anticipated delivery date.

Please keep in mind that this virtual proof is not a printed sample of your artwork