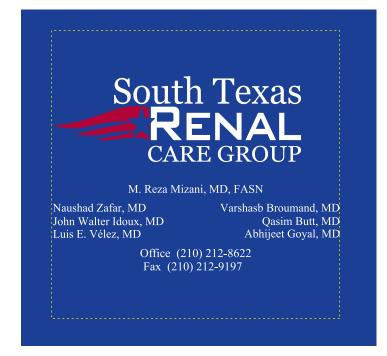

## **SCALED 50%**

Dotted Lines Do Not Print -they represent max. imprint area

\*\*\*\*blue is for reference, not actual color of product

eProof REVISED