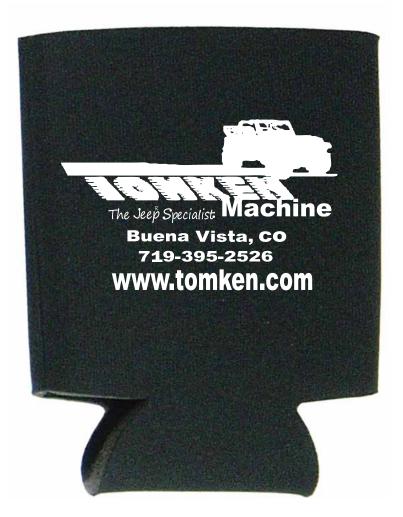

Order#: 116402 Product: Can Cooler Item #: 1092-302140

Imprint Method: Screen Print

## **ACTUAL SIZE**