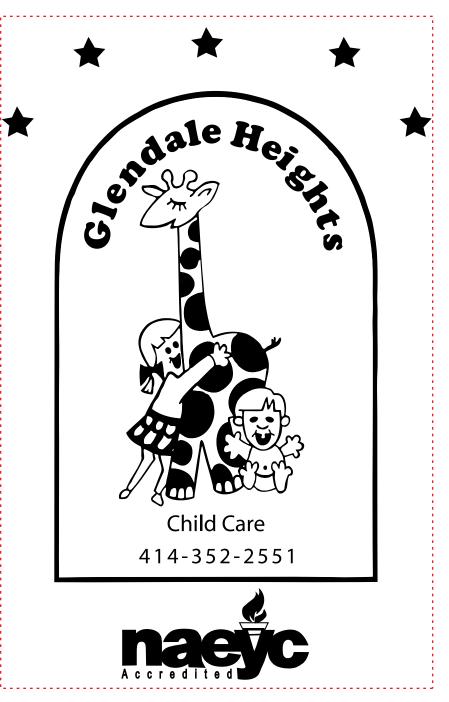

CAREFULLY REVIEW THE ARTWORK ATTACHED.

<u>Order#</u>:116399 <u>Product</u>:Enviro-Shopper - 100 GSM, Royal Blue Imprint <u>Item #</u>: 1097-301708 <u>Imprint Method</u>:Screen Print on the First Side, white

> Actual Size of Imprint Dotted Lines Do Not Print