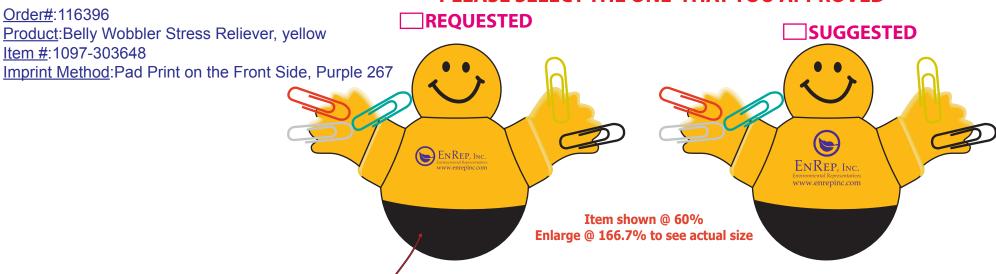

eProof REVISED 2

## PLEASE SELECT THE ONE THAT YOU APPROVED

"Environmental Representatives" will not be legible. Please see suggested layout

Artwork shown @ 100% **Dotted line is for FPO (FOR POSITION ONLY)** to show imprint area