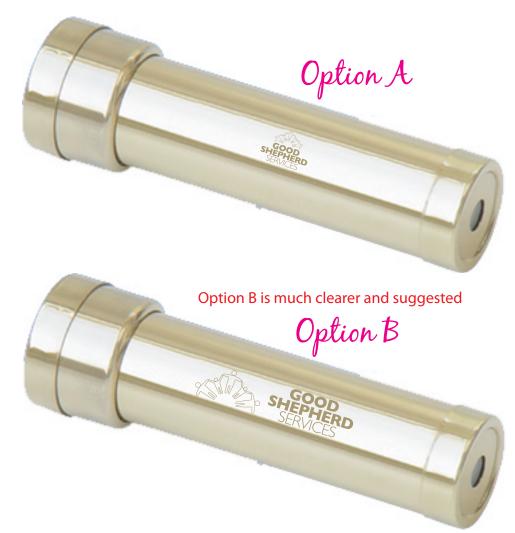

Order#: 116392

Product: Solid Brass/Rotating Chamber, Brass

<u>Item #</u>: 1076-101252

Imprint Method: Engraved on the Barrel-Laser Engraved.

**OPTION A** 

Original

GOOD SHEPHERD

Actual Size of Imprint
Dotted Lines Do Not Print

**OPTION B** 

Suggested

Please note there are two options. Please specify an option when approving to proceed with.