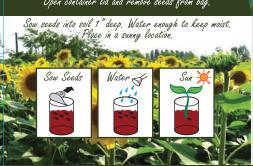

Order#: 116391

Product: Sunflower-in-a-Can

Item #: 1097-303796

Imprint Method: 4 Color Process Label

215-638-8300 www.radisson.com/trevosepa Let's Grow Together!

Actual Size of Imprint
Dotted Lines Do Not Print