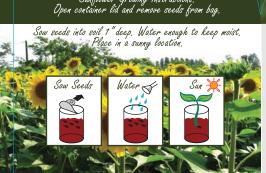

Order#: 116391

Product: Sunflower-in-a-Can

Item #: 1097-303796

Imprint Method: 4 Color Process Label

215-638-8300 www.radisson.com/trevosepa

Continue to grow with us!

Actual Size of Imprint
Dotted Lines Do Not Print