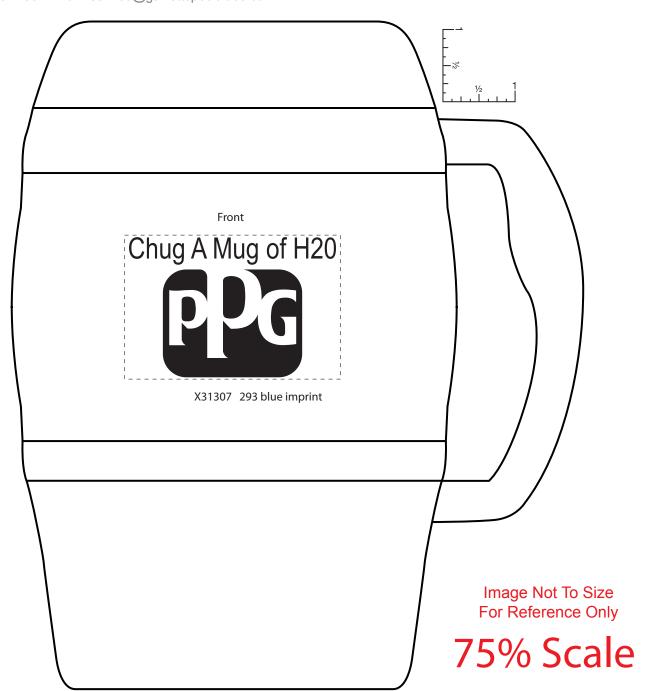

Customer Service E-mail: service@garrettspecialties.com

Product:Bubba Keg Mug 70 oz, Royal

<u>Item #</u>: 1086-107948

Imprint Method: Pad Print on the front, Royal Blue 293