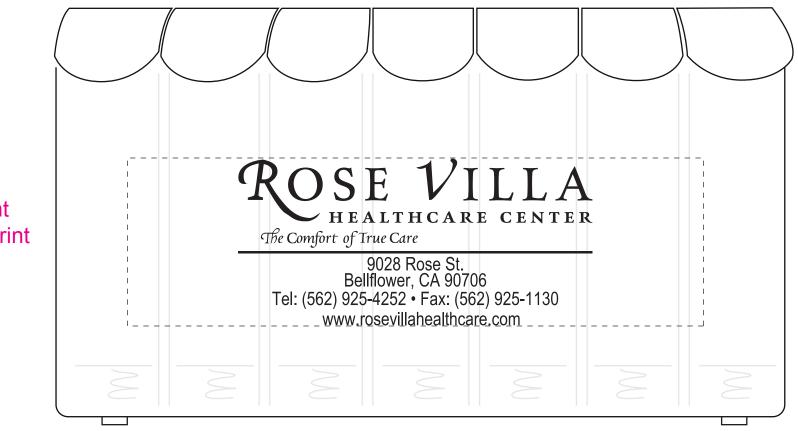

eProof

Product:Spring Action 28-Compartment Pill Box, Translucent Blue Item #: 1010-108231 Imprint Method:(Screen Print on the Front.)-Burgundy 222

## Actual Size of Imprint Dotted Lines Do Not Print