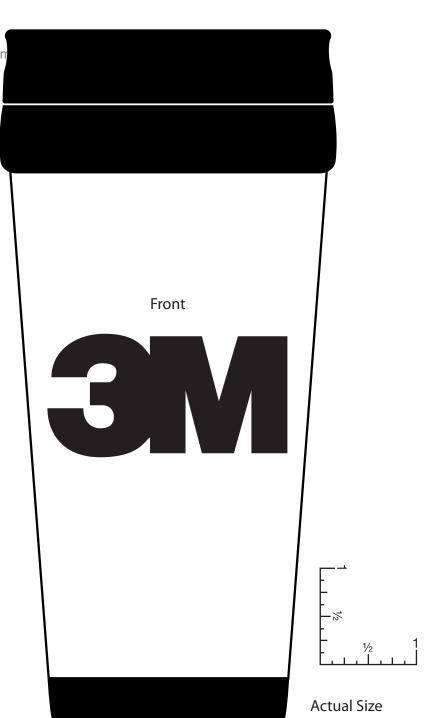

Order#: 116381

**Product: Stainless Deal Tumbler** 

Item #: 1086-102580

Imprint Method: Screen Print Red 186