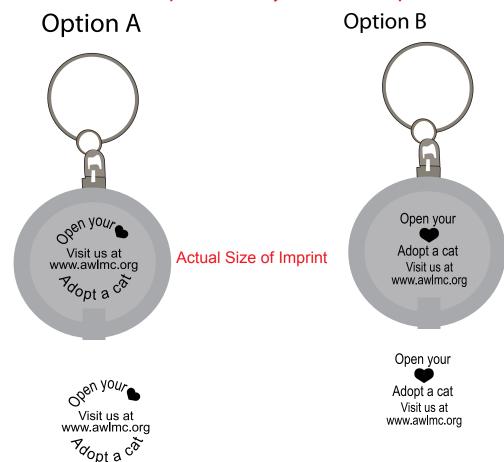

Order#: 116375

Product: LED Light Keychain, Silver

<u>Item #</u>:1092-302313

Imprint Method:Screen Print on the First Side, Black

**eProof** 

2 Split Rock Drive Suite 11, Cherry Hill, Nj 08003 **Telephone:** 1-856 424-4818 or 1-800 320-1510

Fax: 1-856 424-5269

Hours of Operation: 9:30 - 5:30 pm Eastern, M - F

Customer Service E-mail: service@garrettspecialties.com

## Please select an Option that you want to proceed with.



## \*\*\*IMPORTANT INFORMATION\*\*\* (PLEASE READ)

Please proof carefully for spelling errors, omissions, and layout accuracy. It is your responsibility to correct any errors. Garrett Specialties assumes no responsibility for errors after a proof has been authorized to print. Please note changes or revisions to your proof from your original instructions may cause revision in your ship date. Delays in paper proof approval also may require a change in your schedule ship dates. Occasionally, some fax machines may distort the image. Please pay close attention to numbers.

It is imperative that you view your e-proof and submit your approval and/or changes promptly to maintain your anticipated delivery date.

Please keep in mind that this virtual proof is not a printed sample of your artwork