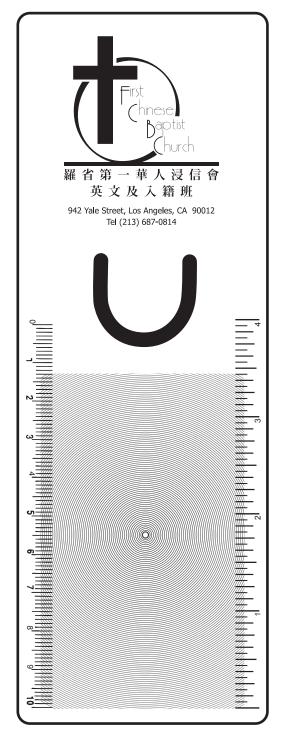

Order#:116368

Product: Bookmark Magnifier with Clip and Ruler

<u>Item #</u>: 1279-107763

Imprint Method: Pad Print on the Front. Royal Blue 300

## \*\*\*IMPORTANT INFORMATION\*\*\* (PLEASE READ)

Please proof carefully for spelling errors, omissions, and layout accuracy. It is your responsibility to correct any errors. Garrett Specialties assumes no responsibility for errors after a proof has been authorized to print. Please note changes or revisions to your proof from your original instructions may cause revision in your ship date. Delays in paper proof approval also may require a change in your schedule ship dates. Occasionally, some fax machines may distort the image. Please pay close attention to numbers.

It is imperative that you view your e-proof and submit your approval and/or changes promptly to maintain your anticipated delivery date.

Please keep in mind that this virtual proof is not a printed sample of your artwork on our product. The size and placement of the artwork may vary from this proof when actually printed on the product. Carefully review the attached proof for verification of copy & layout.