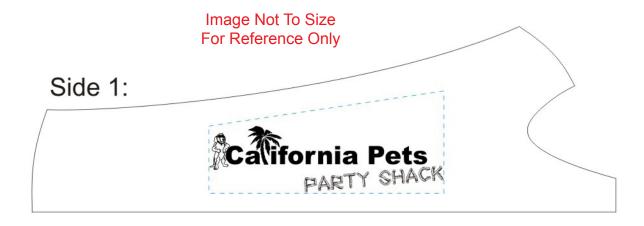

Order#:116352

<u>Product</u>:Medium Scoop it Bowl, Product color:Translucent Yellow

<u>Item #</u>: 1098-105142

Imprint Method: Screen Print on the Side of Bowl

Imprint color: Black