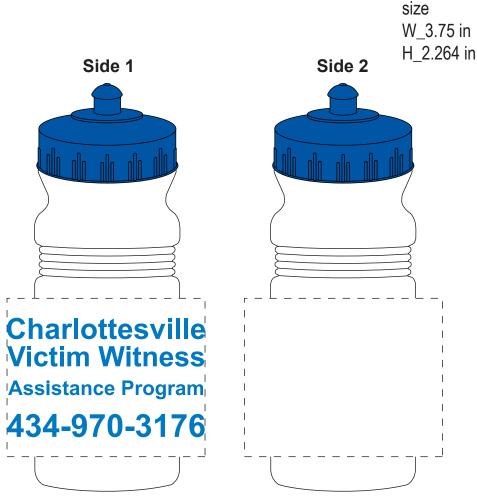

55% of actual size
Image Not To Size
For Reference Only

Order#:116349

Product: Eco Aware Biodegradable Bike Bottle-20 oz, Lid color=Blue

<u>Item #</u>: 1206-300426

Imprint Method: Screen Print on the Front, Blue 300