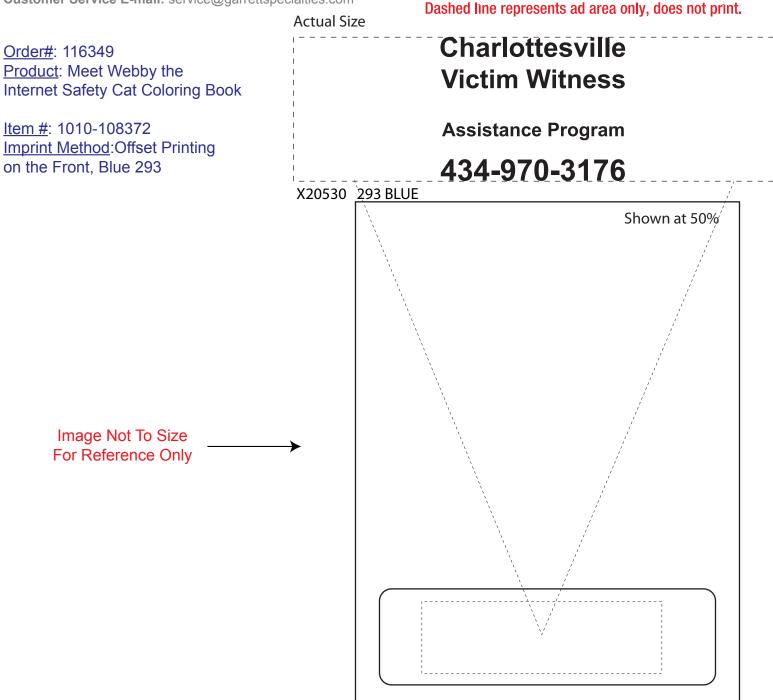

## eProof

2 Split Rock Drive Suite 11, Cherry Hill, Nj 08003 **Telephone:** 1-856 424-4818 or 1-800 320-1510 **Fax:** 1-856 424-5269 **Hours of Operation:** 9:30 - 5:30 pm Eastern, M - F **Customer Service E-mail:** service@garrettspecialties.com