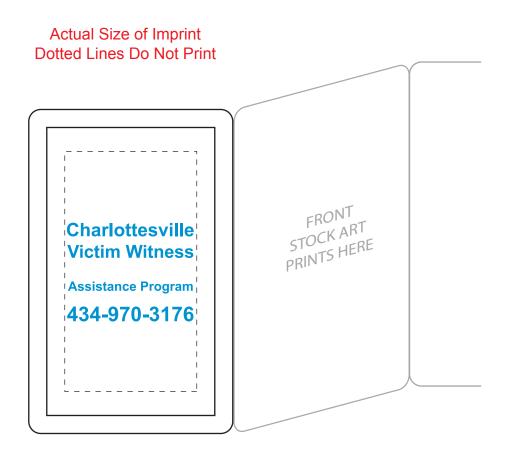

<u>Order#</u>: 116349 <u>Product</u>: Internet Safety for Kids Guide <u>Item #</u>: 1010-108274 <u>Imprint Method</u>:Offset on the On Back, Process Blue