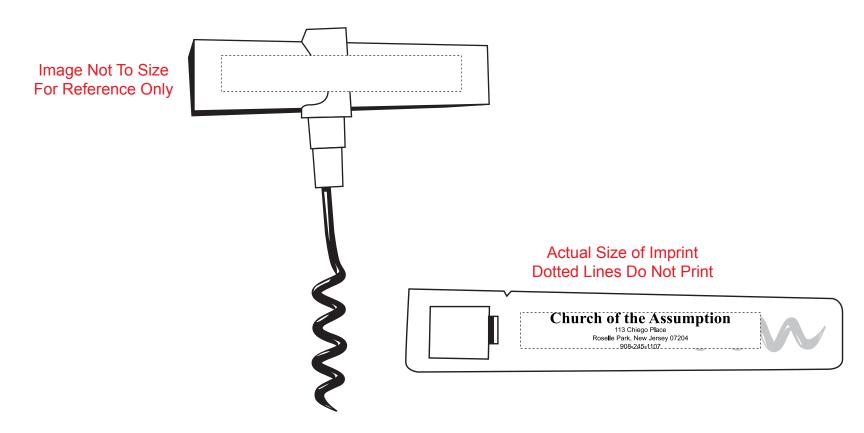

Order#:116345

**Product**: Corkscrew, white

<u>Item #</u>:1093-102838

Imprint Method: Screen print on front, Blue 288

## \*\*\*IMPORTANT INFORMATION\*\*\* (PLEASE READ)

Please proof carefully for spelling errors, omissions, and layout accuracy. It is your responsibility to correct any errors. Garrett Specialties assumes no responsibility for errors after a proof has been authorized to print. Please note changes or revisions to your proof from your original instructions may cause revision in your ship date. Delays in paper proof approval also may require a change in your schedule ship dates. Occasionally, some fax machines may distort the image. Please pay close attention to numbers.

It is imperative that you view your e-proof and submit your approval and/or changes promptly to maintain your anticipated delivery date.

Please keep in mind that this virtual proof is not a printed sample of your artwork on our product. The size and placement of the artwork may vary from this proof when actually printed on the product. Carefully review the attached proof for verification of copy & layout.