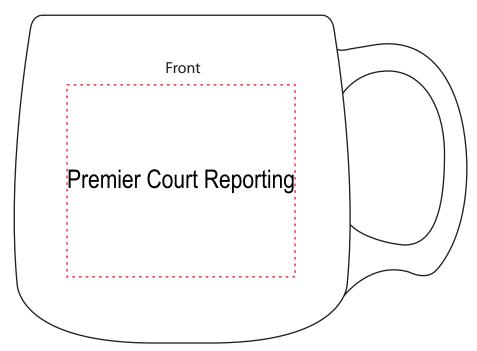

Order#: 116334

Product: Cosmo Mug 14 oz - White

Item #: 1086-102648

Imprint Method: Screen Print Black

## Actual Size of Imprint