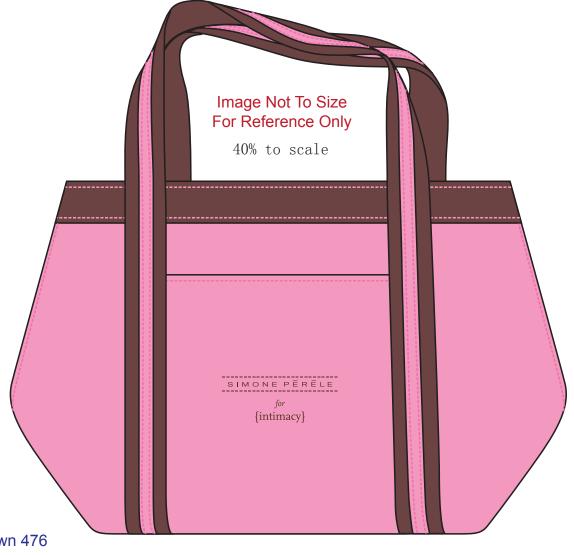

## **Actual Size of Imprint**

Artwork has been "maxed out" to the largest imprint size

SIMONE PĒRĒLE

for {intimacy}

100% to scale

Order#:116324

Product: Piccolo Mini Tote. Pink/Brown

<u>Item #</u>: 1061-103572

Imprint Method: Screen Print on the Pocket Centered, Brown 476