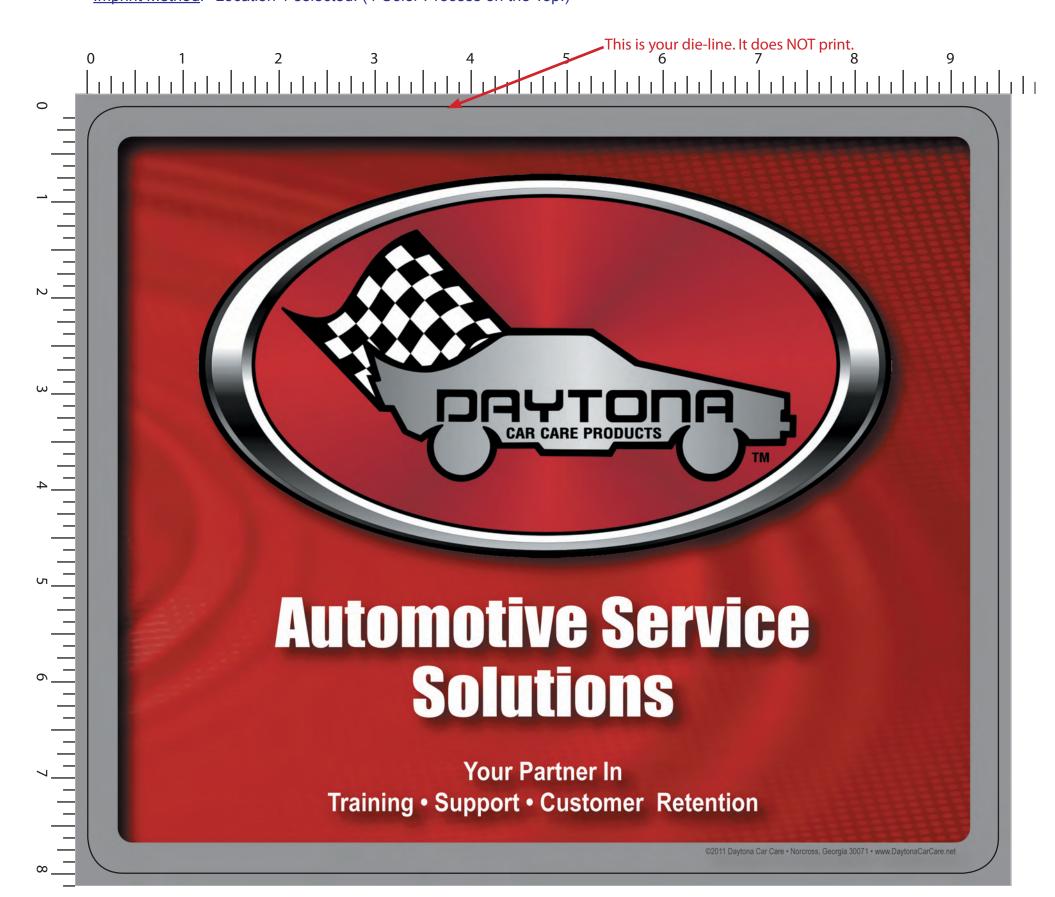

Order#: 116323

Product: 100 x Fabric Surface Mousepads-8 x 9.5 x 1/8

<u>Item #</u>: 1006-101348

Imprint Method: Location 1 selected: (4 Color Process on the Top.)

## \*\*\*IMPORTANT INFORMATION\*\*\* (PLEASE READ)

Please proof carefully for spelling errors, omissions, and layout accuracy. It is your responsibility to correct any errors. Garrett Specialties assumes no responsibility for errors after a proof has been authorized to print. Please note changes or revisions to your proof from your original instructions may cause revision in your ship date. Delays in paper proof approval also may require a change in your schedule ship dates. Occasionally, some fax machines may distort the image. Please pay close attention to numbers.

It is imperative that you view your e-proof and submit your approval and/or changes promptly to maintain your anticipated delivery date.

Please keep in mind that this virtual proof is not a printed sample of your artwork on our product. The size and placement of the artwork may vary from this proof when actually printed on the product. Carefully review the attached proof for verification of copy & layout.