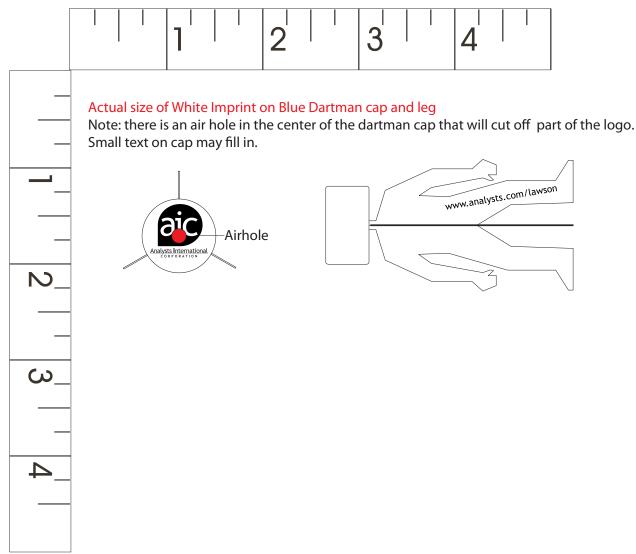

Order#:116302

Product: Dart Man, Blue Item #: 1280-300219

Imprint Method: Screen print on cap and leg

White Imprint