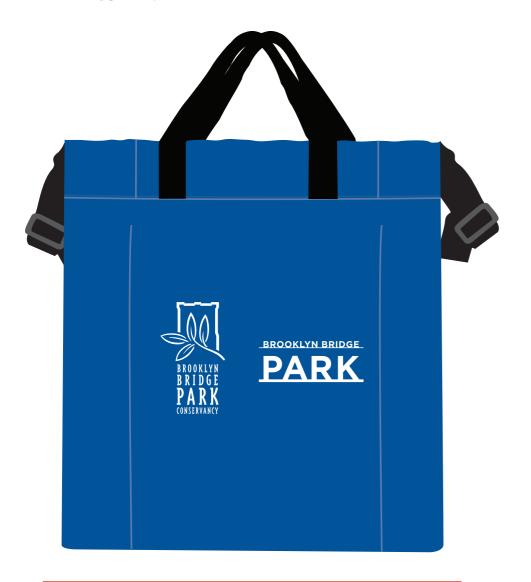

Order#: 116287 Product: Ultimate Stadium Seat Item #: 1097-301954 Imprint Method: Image Bonding White

## **PRODUCT SHOWN NOT @ ACTUAL SIZE**