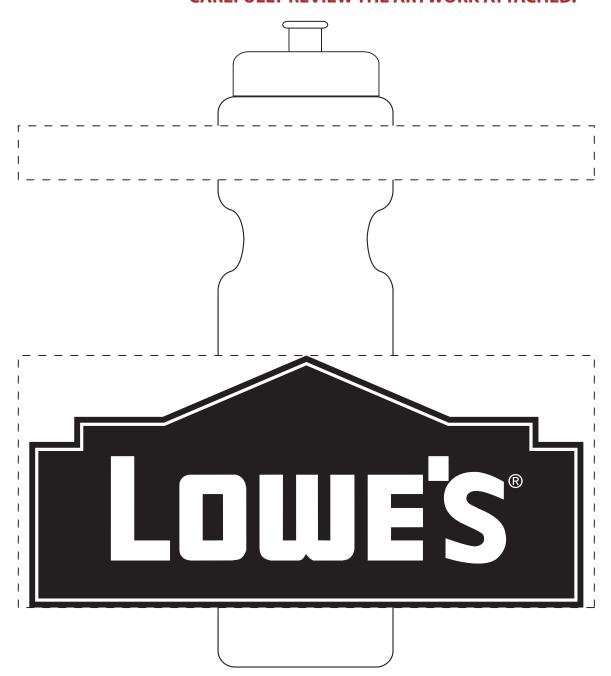

## 28 oz Bike Bottle

Order Number: 116286 Item Number: 1116-105973 Product Color: Frost Imprint Color: Navy Blue 281

## \*\*\*WAIVED PROOF\*\*\*

In order to meet your delivery date, here is a copy of your artwork so you can see what we are sending to the manufacturer to be printed. Due to the production time an actual proof is waived. CAREFULLY REVIEW THE ARTWORK ATTACHED.