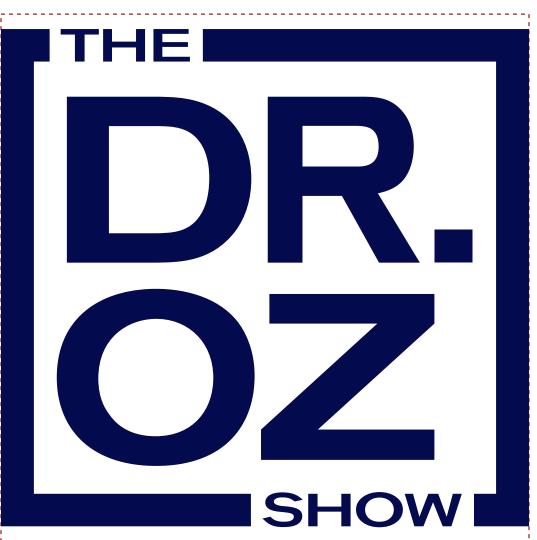

Order#: 116276

Product: Boat Canvas Tote-12 oz

Item #: 1206-300658

Imprint Method: Screen Print

5-1/2"W x 5-1/2"H Actual Size of Imprint **Dotted Lines Do Not Print** 

Imprint Color: match imprint color as close as possible to

the trim color

Image Not To Size For Reference Only