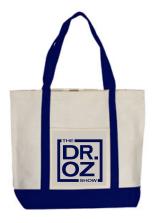

Order#: 116276

Product: Boat Canvas Tote-12 oz

Item #: 1206-300658

Imprint Method: Screen Print

5-1/2"W x 5-1/2"H Actual Size of Imprint **Dotted Lines Do Not Print** 

Imprint Color: match imprint color as close as possible to

the trim color

Image Not To Size For Reference Only