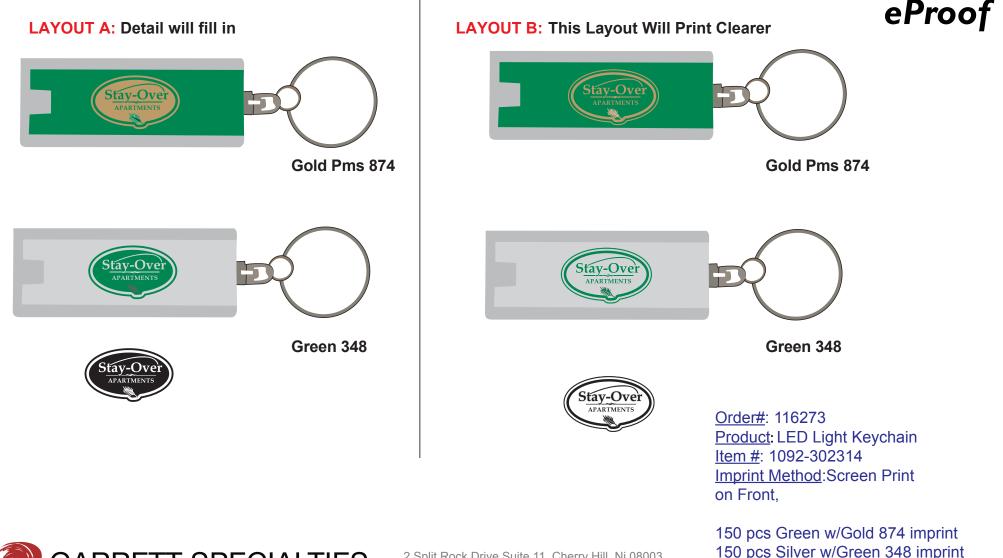

It is imperative that you view your e-proof and submit your approval and/or changes promptly to maintain your anticipated delivery date.

Please keep in mind that this virtual proof is not a printed sample of your artwork on our product. The size and placement of the artwork may vary from this proof when actually printed on the product. Carefully review the attached proof for verification of copy & layout.

Due to inherent technical differences in color monitors, the imprint colors and product colors depicted in the attached proof will not resemble those in the final product.

We make every effort to match requested custom colors, but cannot guarantee a 100% exact match. Imprints are applied using pad or screen inks. These inks are hand mixed as close as possible to the requested color but may vary 2 to 4 shades. For this reason an exact PMS match cannot be guaranteed.