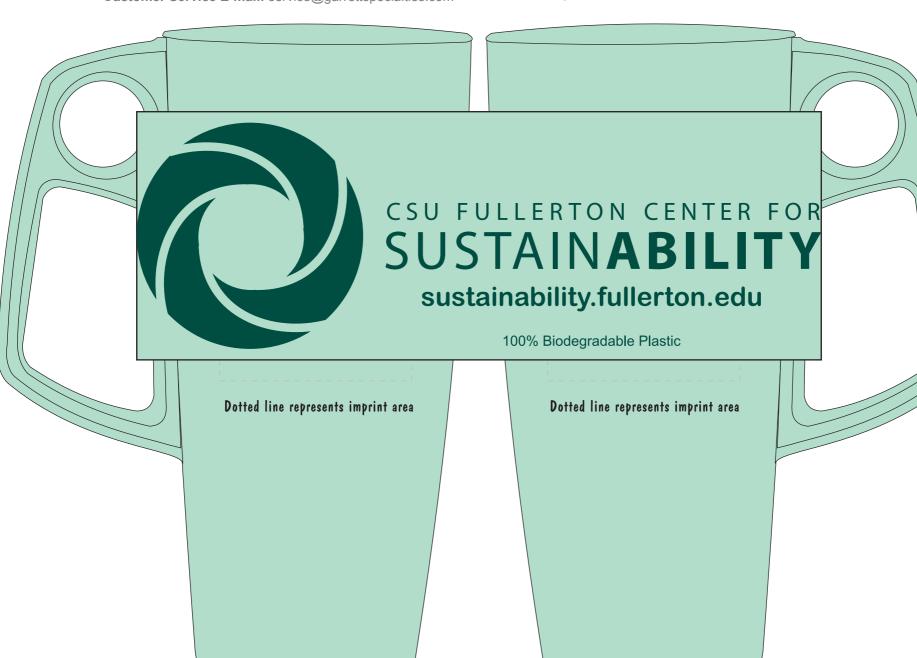

**Product**: Bio Ad Trekker Travel Mug

Item #: 1215-301467 - Sage

Imprint Method: Screen Print Dark Green 3305

## \*\*\*IMPORTANT INFORMATION\*\*\* (PLEASE READ)

Please proof carefully for spelling errors, omissions, and layout accuracy. It is your responsibility to correct any errors. Garrett Specialties assumes no responsibility for errors after a proof has been authorized to print. Please note changes or revisions to your proof from your original instructions may cause revision in your ship date. Delays in paper proof approval also may require a change in your schedule ship dates. Occasionally, some fax machines may distort the image. Please pay close attention to numbers.

It is imperative that you view your e-proof and submit your approval and/or changes promptly to maintain your anticipated delivery date.

Please keep in mind that this virtual proof is not a printed sample of your artwork on our product. The size and placement of the artwork may vary from this proof when actually printed on the product. Carefully review the attached proof for verification of copy & layout.