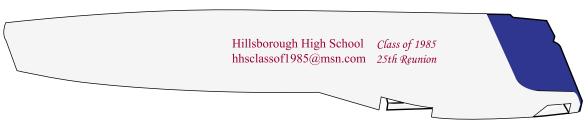

Product: USB Rechargeable Light with Pen

<u>Item #</u>: 1097-301423

Imprint Method: Screen Print on the Front, Burgundy Imprint

REVISED 2 eProof