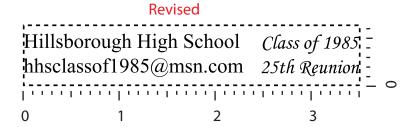

Product: USB Rechargeable Light with Pen

<u>Item #</u>: 1097-301423

Imprint Method: Screen Print on the Front, Burgundy Imprint

REVISED 2 eProof