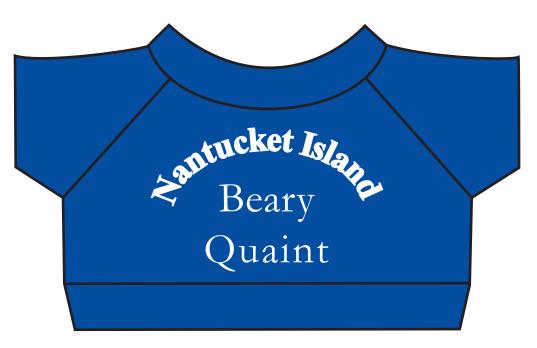

Order#: 116258 <u>Product</u>: Golden Bear 6" Bean Bag Animal <u>Item #</u>: 1023-101804 <u>Imprint Method</u>: Screen Print - White

VARIOUS T-SHIRT COLORS & QUANTITIES

## Small Tee Imprint Area **2.5"L x 1.5"H**