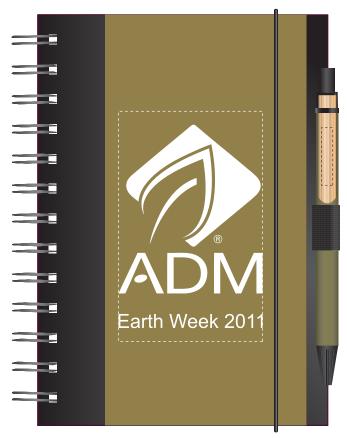

Order#: 116245

Product: Recycled Color Cover Spiral Notebook - Green

Item #: 1087-300926

Imprint Method: Screen Print - White

## 60% of Actual Size **Dotted Lines Do Not Print**

## Actual Size of Imprint

Earth Week 2011