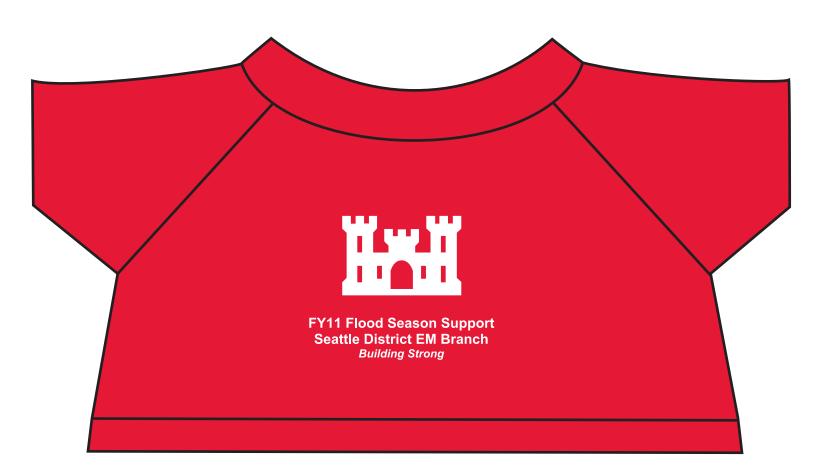

Order#: 116239

<u>Product</u>: Beaver Moseez <u>Item #:</u> 1023-107382

Imprint Method: Screen Print - White

Imprint Area =  $3'' \times 1\frac{1}{2}''$ 