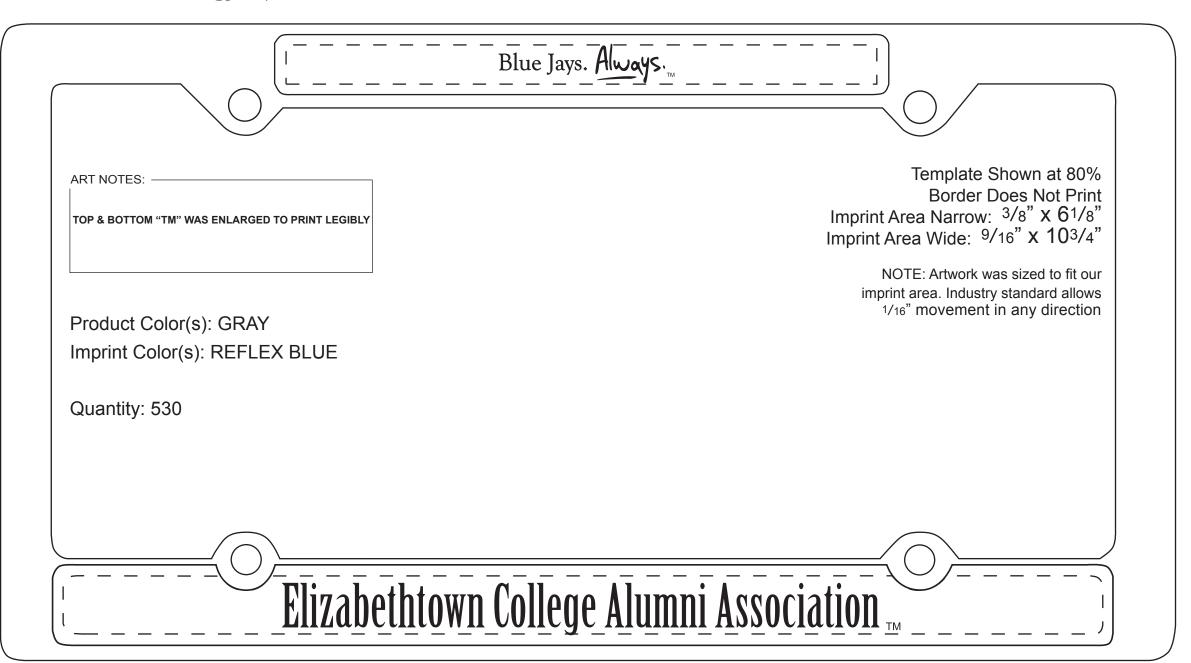

Order#: 116238

**Product: Economy License Plate Frame** 

Item #: 1116-303203

**Imprint Method**: Screen Print