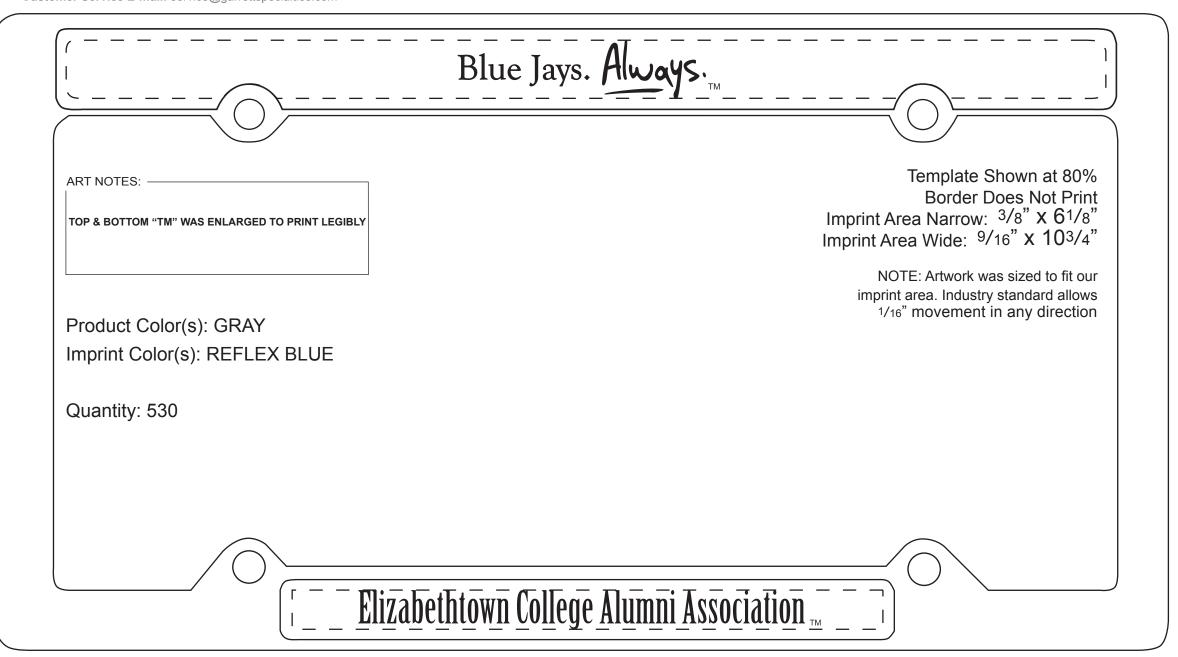

Order#: 116238

**Product**: Economy License Plate Frame

Item #: 1116-303203

Imprint Method: Screen Print