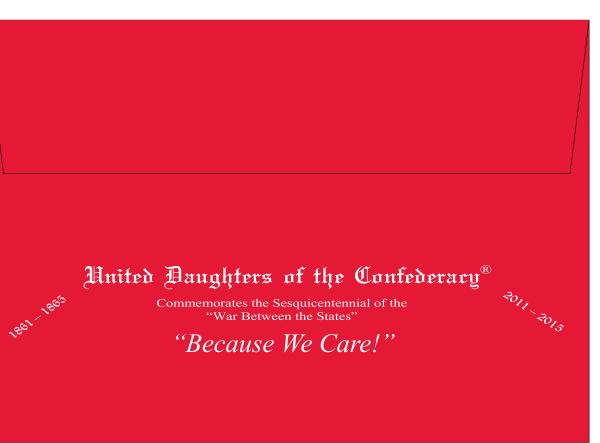

<u>Order#</u>:116233 <u>Product</u>:Oversized Portfolio, red <u>Item #</u>: 1206-102926 <u>Imprint Method</u>: Screen Print on the Below Flap, white

size

W 14.4584 in

H 2.2683 in

40% of actual size