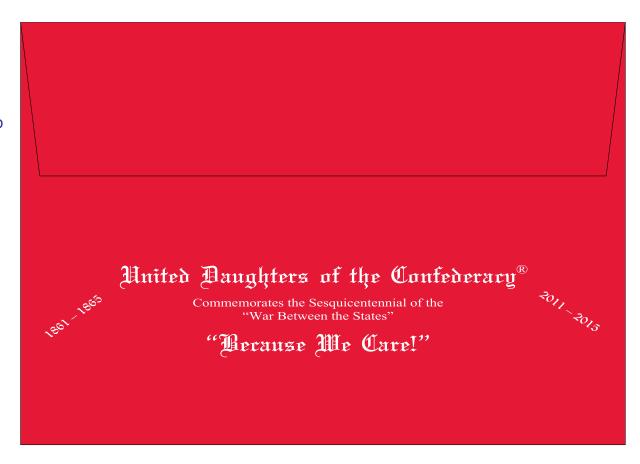

Order#: 116233

Product: Oversized Portfolio, red

<u>Item #</u>: 1206-102926

Imprint Method: Screen Print on the Below Flap

White Imprint

40% of actual size

size W\_14.4584 in H\_2.4038 in