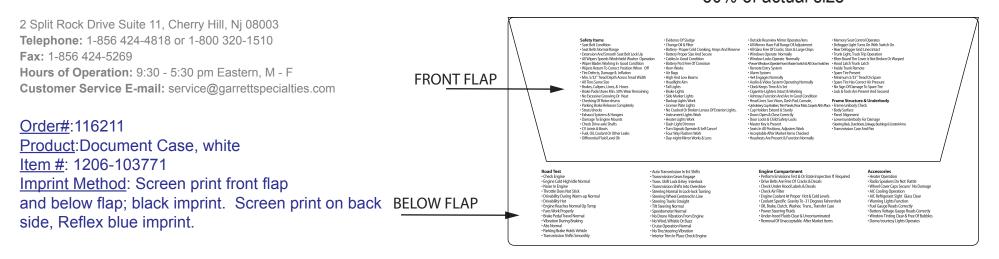

GARRETT SPECIALTIES for spelling errors, ommissions, and layout accuracy. 50% of actual size

**BACK SIDE** 

## Image Not To Size For Reference Only