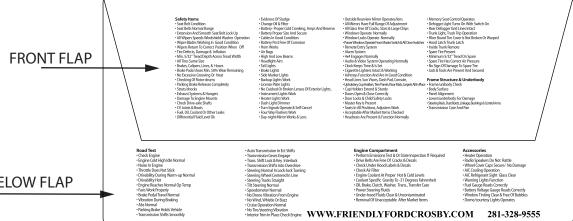

Hours of Operation: 9:30 - 5:30 pm Eastern, M - F

Customer Service E-mail: service@garrettspecialties.com

Order#:116211

Product: Document Case, white

Item #: 1206-103771

Imprint Method: Screen print front flap

and below flap; black imprint. Screen print on back BELOW FLAP

side, Reflex blue imprint.