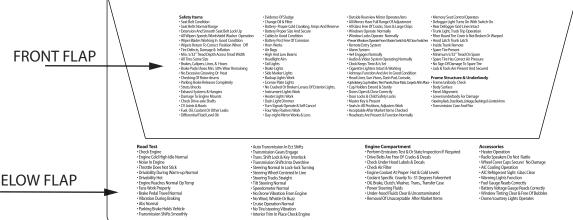

Fax: 1-856 424-5269

Hours of Operation: 9:30 - 5:30 pm Eastern, M - F

Customer Service E-mail: service@garrettspecialties.com

Order#:116211

Product: Document Case, white

Item #: 1206-103771

Imprint Method: Screen print front flap

and below flap; black imprint. Screen print on back BELOW FLAP

side, Reflex blue imprint.