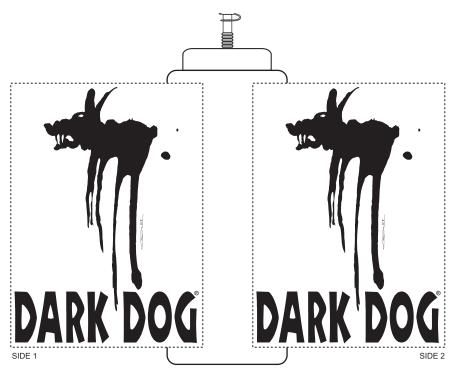

Product: 32 oz Sports Bottle Colors w/ Straw - BPA Free, Athletic Gold Item #: 1116-303631

eProof

Revised

Imprint Method: Screen Print on the Wrap, Black Imprint

Bottle Color(s): ATHLETIC GOLD Lid Color(s): RED WITH BLACK STRAW TIP Imprint Color(s): BLACK

## Image Not To Size For Reference Only

Image scaled to 50%

Actual Imprint Area 5<sup>1</sup>/2" x 4" / Side