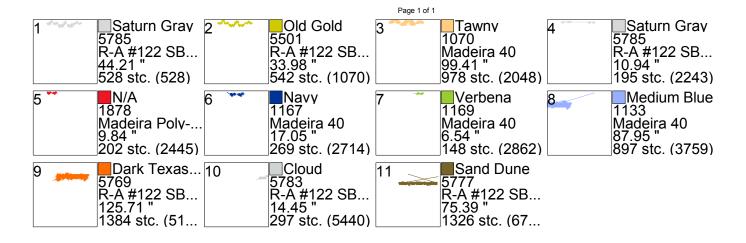

Order#: 116196

**Product**: Margate Boat Tote - Royal Trim

Item #: 1305-108507

Imprint Method: Embroidered